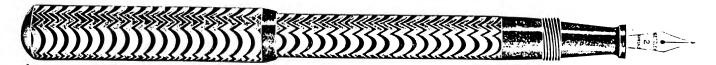

## SPECIFY FINISH OF HOLDER WANTED

Deep black, handsomely polished, fully chased, or mottled smooth holders, with neat, plain design, narrow gold band. Fitted w karat, solid gold pens in the following sizes:

FINE DEEP BLACK, CHASED OR SMOOTH MOTTLED HOLDER

 No. A1
 Fitted with No. 1, 14 karat gold pen, each
 \$3.60

 No. A2
 Fitted with No.2, 14 karat gold pen, each
 4.50

 No. A3
 Fitted with No. 3, 14 karat solid gold pen, each
 5.40